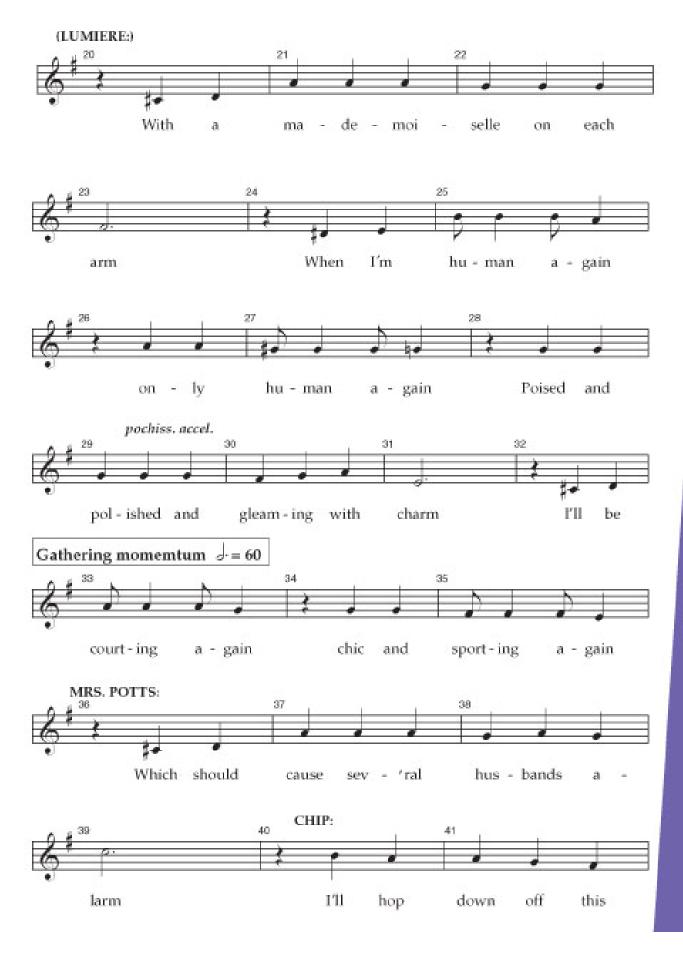

## Audition Central: Disney's Beauty And The Beast JR.

Score: Babette

## Human Again

Thank you for accepting cookies. You can now hide this message or find out more about cookies.