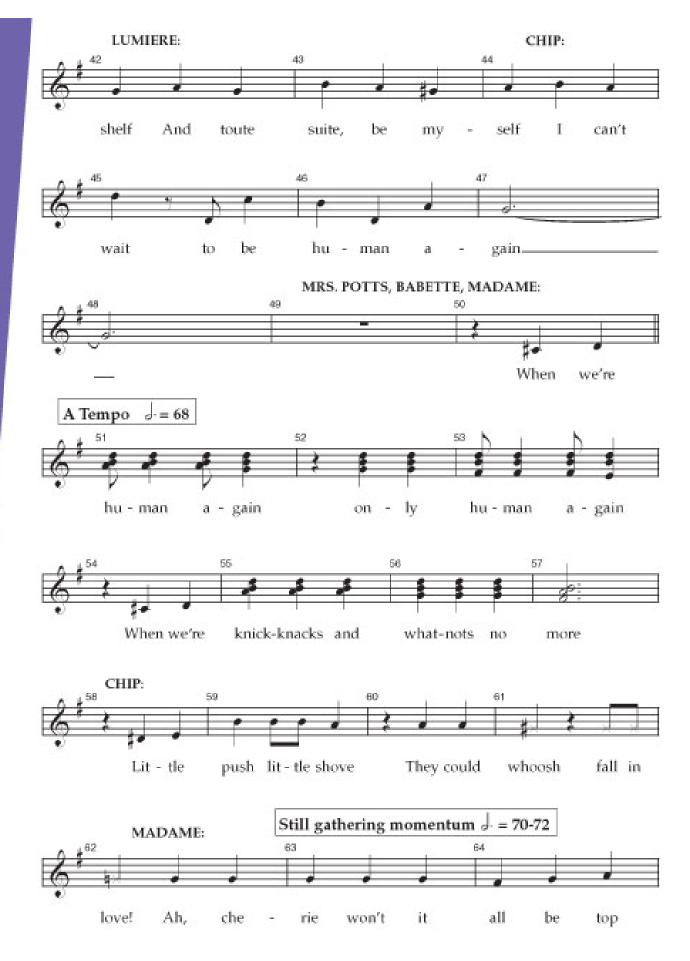

## Audition Central: Disney's Beauty And The Beast JR.

Score: Babette

## Human Again

Thank you for accepting cookies. You can now hide this message or find out more about cookies.