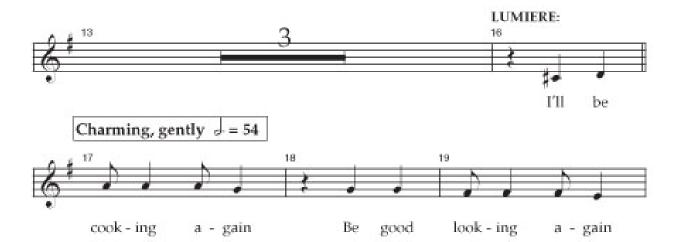

## Audition Central: Disney's Beauty And The Beast JR.

Score: Babette

## Human Again

Thank you for accepting cookies. You can now hide this message or find out more about cookies.