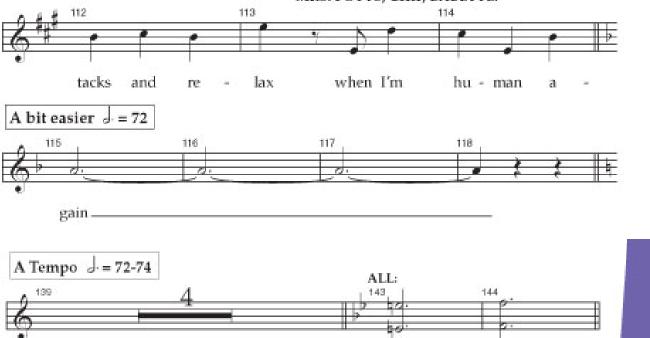

## Human Again

Thank you for accepting cookies. You can now hide this message or find out more about cookies.

## A tempo-Grand Waltz J. = 74-76

Thank you for accepting cookies. You can now hide this message or find out more about cookies.

Thank you for accepting cookies. You can now hide this message or find out more about cookies.