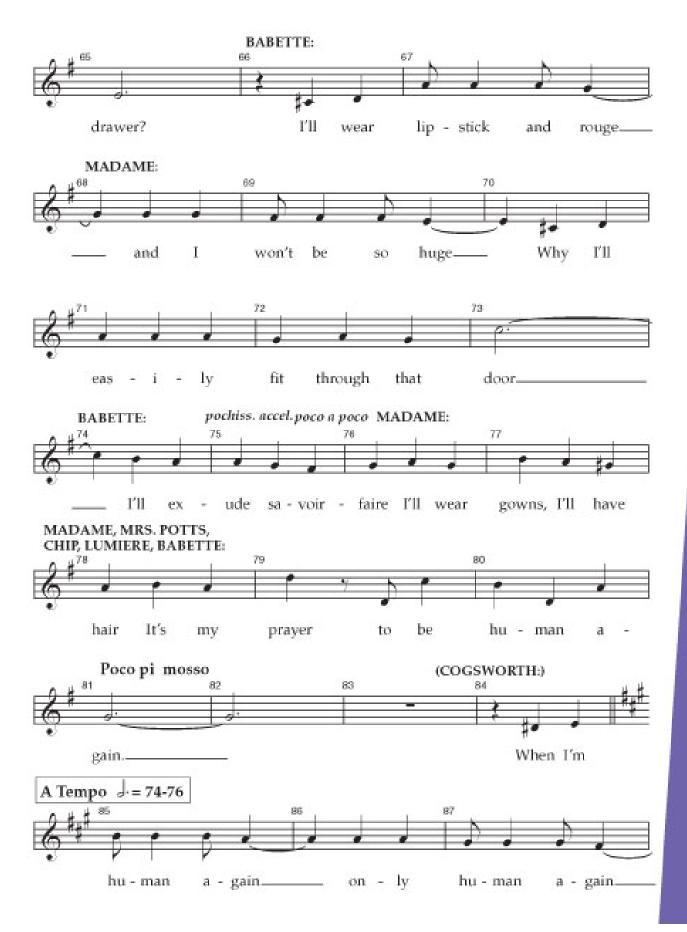

## Audition Central: Disney's Beauty And The Beast JR.

Score: Babette

## Human Again

Thank you for accepting cookies. You can now hide this message or find out more about cookies.

## COGSWORTH, LUMIERE, MADAME, MRS. POTTS, CHIP, BABETTE:

We'll

be

## A tempo-Grand Waltz J. = 74-76

Thank you for accepting cookies. You can now hide this message or find out more about cookies.

Thank you for accepting cookies. You can now hide this message or find out more about cookies.